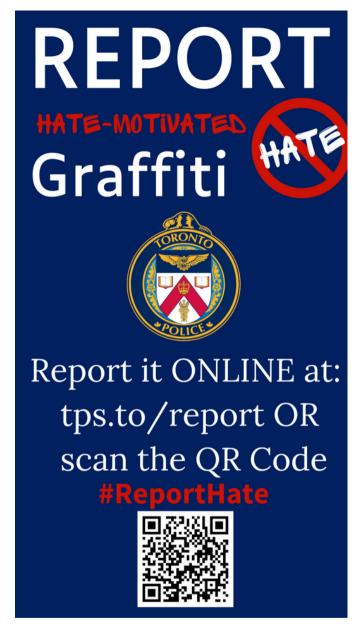

# HATE-MOTIVATED GRAFFITI

If this is an emergency, or you are witnessing someone commit this act, please call 9-1-1.

This form is an intake for <a href="https://example.com/hate-motivated graffiti">hate-motivated graffiti</a>
only. To report other types of graffiti, please visit
<a href="https://example.com/hate-motivated graffiti">tps.ca/report</a>.

See it. Say it. Stop it.

www.222tips.com

To learn more about the
Toronto Police Service
Hate Crime Unit and its mandate
please visit:

tps.ca/hate-motivated-crime/

SP 13, 20231207

Report
Hate-Motivated
Graffiti
Online

#### Tell us about the hatemotivated graffiti

The Toronto Police Service is responsible for the investigation of hate-motivated graffiti within the City of Toronto. If you are outside of Toronto, please contact the police service of the area you are in.