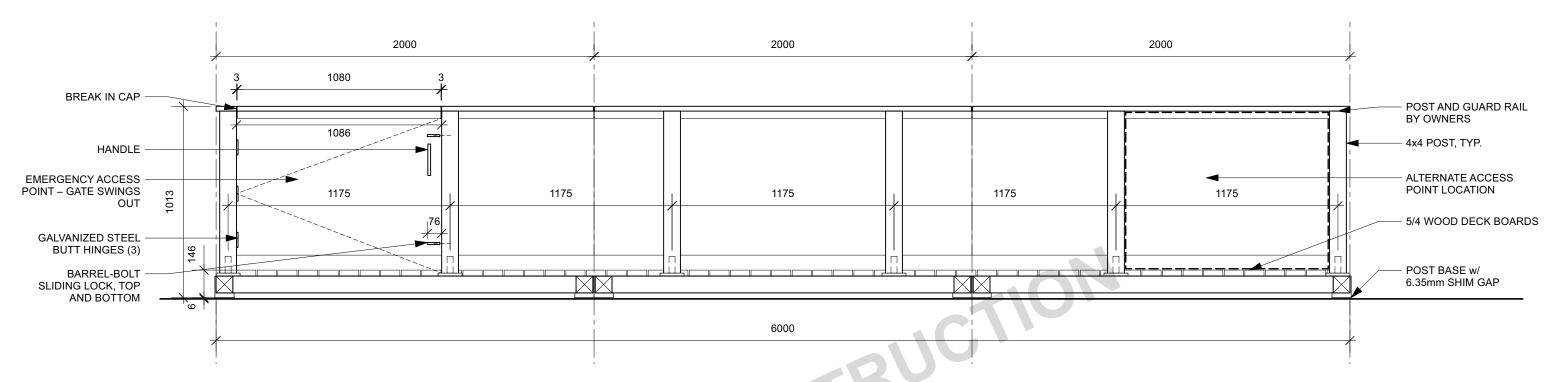

## TYPICAL SIDE ELEVATION 2 Scale: 1:20

ISSUED: Permit **DATE**: 2023.07.13

P L A N T ARCHITECT INC. TELEPHONE 1 416 979 2012 WWW.BRANCHPLANT.COM

SUITE 500 · 317 ADELAIDE STREET W TORONTO ONTARIO CANADA M5V 1P9