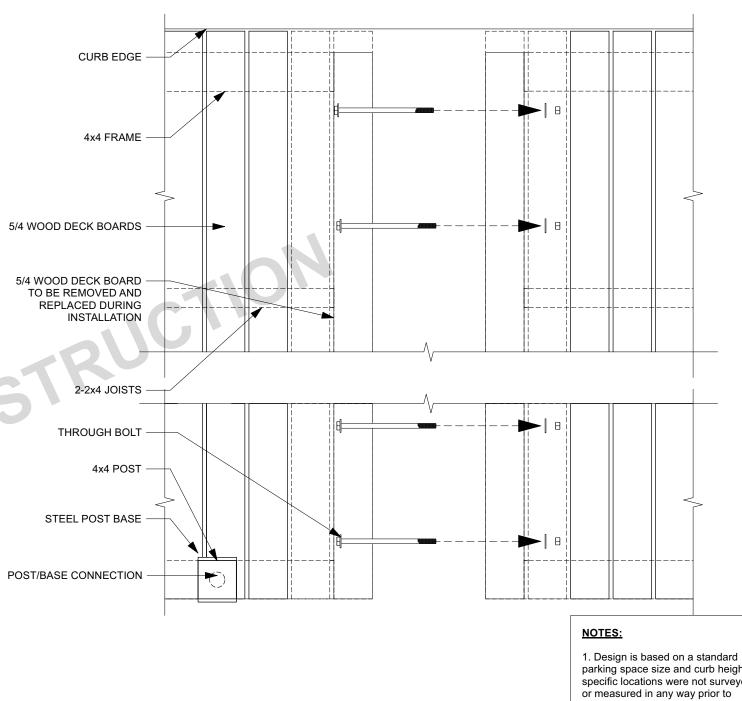

## NOTES:

- 1. Design is based on a standard parking space size and curb height specific locations were not surveyed or measured in any way prior to preparation of the design.
- 2. Use of 'The Drawings' is not permitted without execution of the Release and Indemnity Agreement included with this package.
- 3. All framing members to be pressure-treated SPF lumber.

**CONNECTION DETAIL** Scale: 1:10

ISSUED: Permit **DATE**: 2023.07.13 P L A N T ARCHITECT INC. TELEPHONE 1 416 979 2012 WWW.BRANCHPLANT.COM

SUITE 500 · 317 ADELAIDE STREET W TORONTO ONTARIO CANADA M5V 1P9