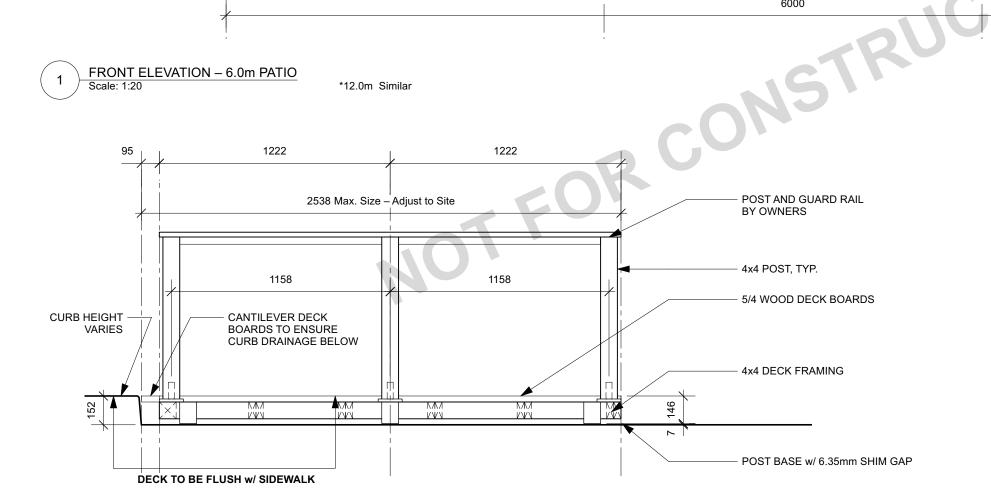

DO NOT SCALE DRAWINGS. Copyright © 2023

FRONT ELEVATION - 6.0m PATIO \*12.0m Similar Scale: 1:20