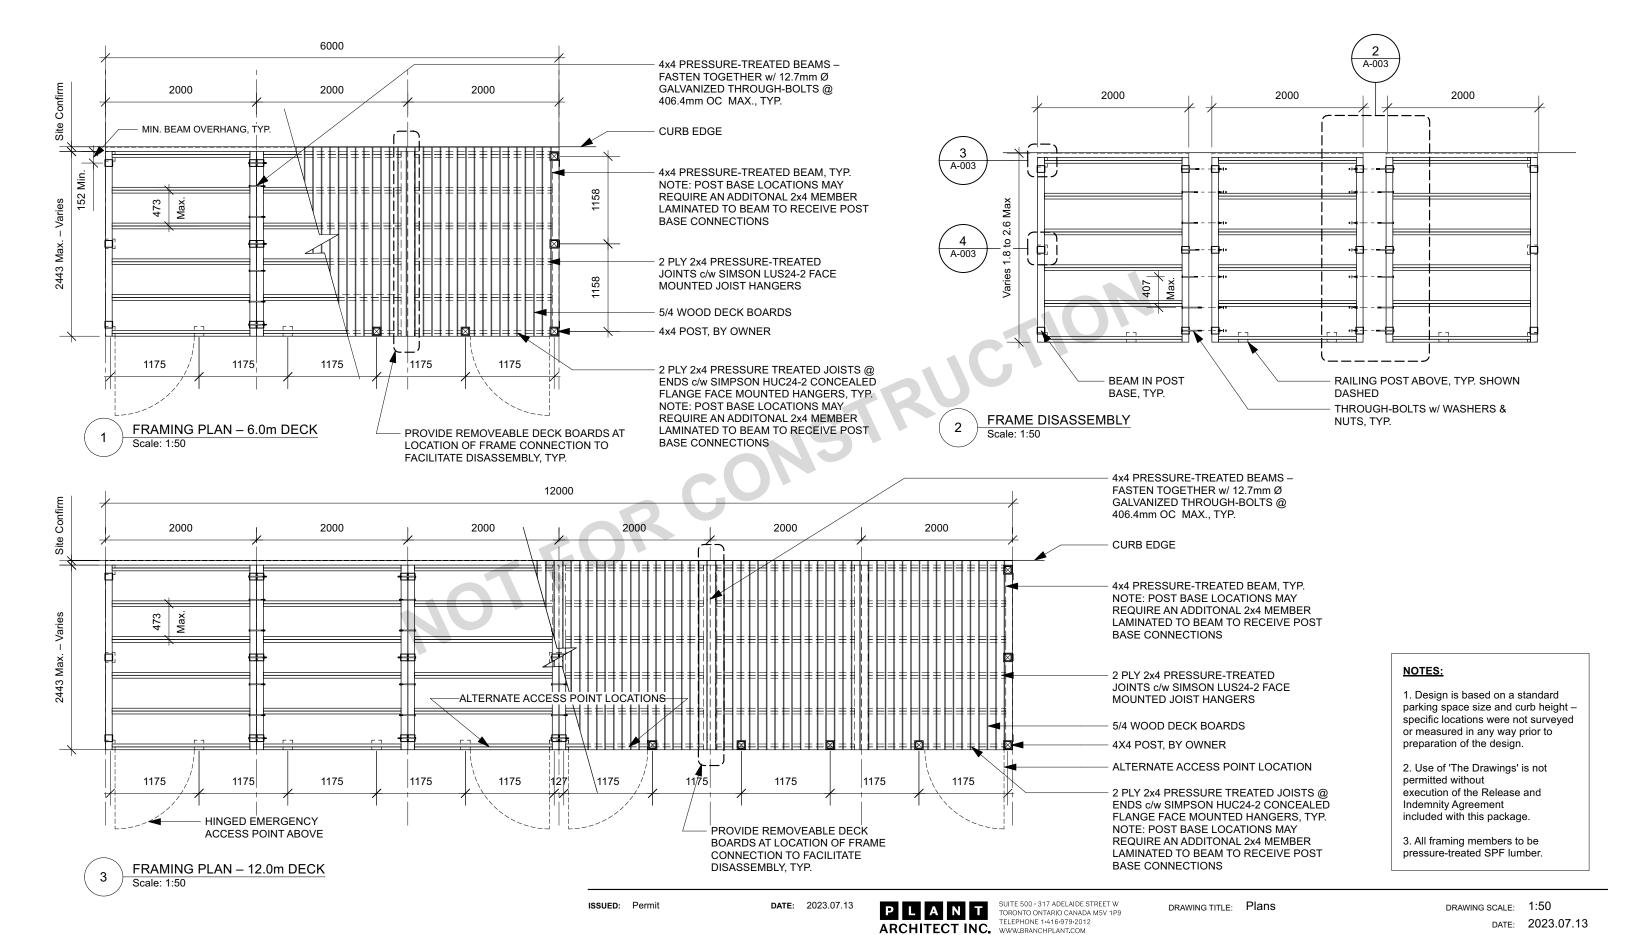

## NOTES:

- 1. Design is based on a standard parking space size and curb height specific locations were not surveyed or measured in any way prior to preparation of the design.
- 2. Use of 'The Drawings' is not permitted without execution of the Release and Indemnity Agreement included with this package.
- 3. All framing members to be pressure-treated SPF lumber.